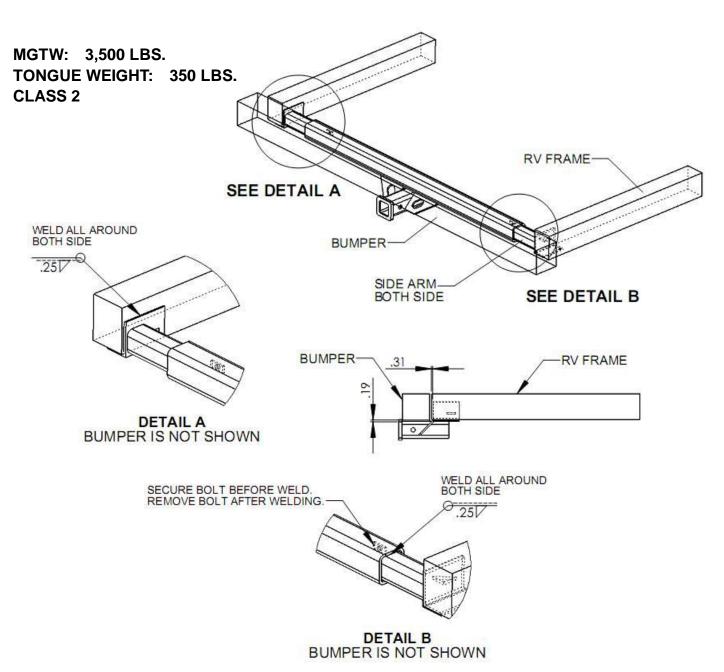

#### Part # 35-946403

- Fits RV frame widths ranging from 47% to 77 measured from the inside of frame.
- Hitch must be welded to the RV frame.
- DO NOT BOLT TO FRAME (WELD ONLY)
- Frequent visual inspection is recommended.
- NOT FOR USE WITH CARS, SUVS or TRUCKS

#### **WARNING:**

- DO NOT attach hitch to a frame which may be corroded, damaged, or weak. Serious injuries can occur.
- DO NOT exceed RV frame rating provided by manufacturer.